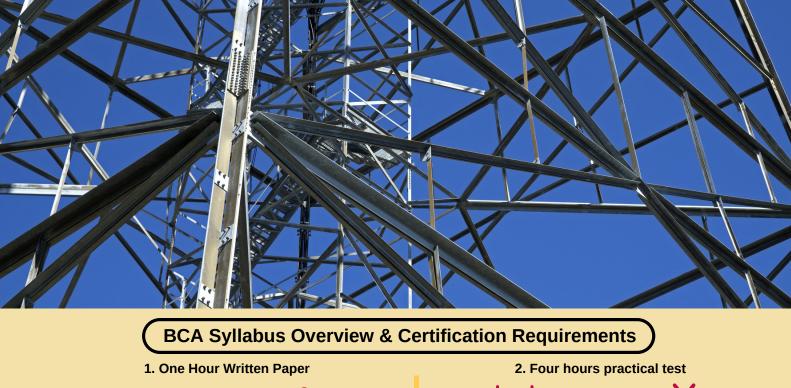

#### 1. Preparation for Theory Test includes:

practical test conducted by BCA

0.5 day's classroom training (4 hours, 8am to 12pm)

#### 2. Preparation for Practical Test includes:

2.5 days training for practical test project(20 hours, 8 hours per day, 8am to 5pm)

Intensive training on actual test day in accordance to BCA test project

In-depth training materials following BCA materials

Understanding the correct sequence and methods

the BCA Assessment criteria