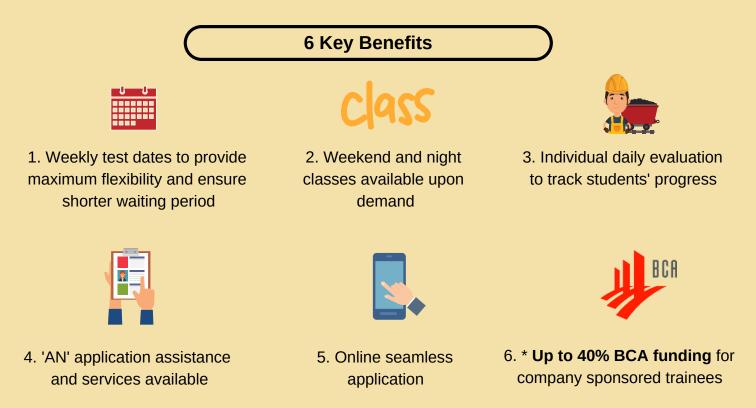

#### 1. Preparation for Theory Test includes:

practical test conducted by BCA

0.5 day's classroom training (4 hours, 8am to 12pm)

#### 2. Preparation for Practical Test includes:

2.5 days training for practical test project(20 hours, 8 hours per day, 8am to 5pm)

Intensive training on actual test day in accordance to BCA test project

In-depth training materials following BCA materials

Understanding the correct sequence and methods

the BCA Assessment criteria