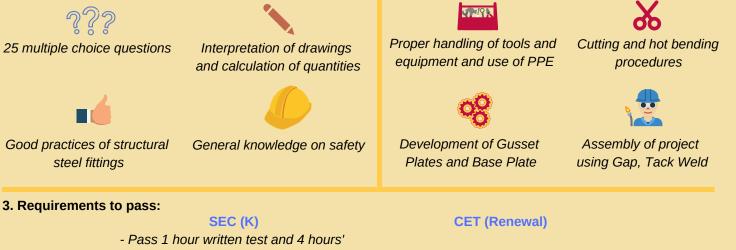

#### 1. Preparation for Theory Test includes:

practical test conducted by BCA

0.5 day's classroom training (4 hours, 8am to 12pm)

#### 2. Preparation for Practical Test includes:

2.5 days training for practical test project(20 hours, 8 hours per day, 8am to 5pm)

Intensive training on actual test day in accordance to BCA test project

In-depth training materials following BCA materials

Understanding the correct sequence and methods

the BCA Assessment criteria